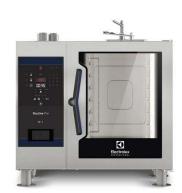

# SkyLine Pro Electric Combi Oven 6GN1/1 (Marine)

| ITEM #  |  |  |
|---------|--|--|
| MODEL # |  |  |
| NAME #  |  |  |
| SIS #   |  |  |
|         |  |  |
| AIA #   |  |  |

227910 (ECOE61C2E0)

SkyLine Pro combi boilerless oven with digital control, 6x1/1GN, electric, programmable, automatic cleaning - Marine