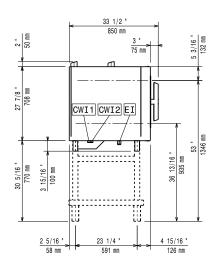

# SkyLine Pro Electric Combi Oven 6GN1/1 (Marine)

| ITEM #  |  |  |
|---------|--|--|
| MODEL # |  |  |
| NAME #  |  |  |
| SIS #   |  |  |
|         |  |  |
| AIA #   |  |  |

227910 (ECOE61C2E0)

SkyLine Pro combi boilerless oven with digital control, 6x1/1GN, electric, programmable, automatic cleaning - Marine