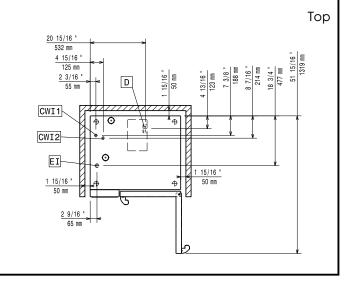

# SkyLine Pro Electric Combi Oven 6GN1/1 (Marine)

| ITEM #  |  |  |
|---------|--|--|
| MODEL # |  |  |
| NAME #  |  |  |
| SIS #   |  |  |
|         |  |  |
| AIA #   |  |  |

227910 (ECOE61C2E0)

SkyLine Pro combi boilerless oven with digital control, 6x1/1GN, electric, programmable, automatic cleaning - Marine